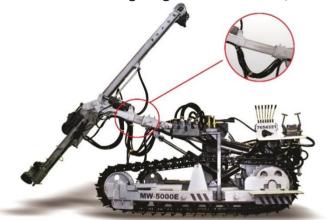

## **MW 5000 E**

The MW 5000E features a long-range Extensive Boom, with a 1.5m increase in length.

|                                                                     | N. C. |  |  |  |
|---------------------------------------------------------------------|-------------------------------------------|--|--|--|
| Model                                                               | Details                                   |  |  |  |
| <b>Drilling Diameter</b>                                            | 2" - 5 1/2"*                              |  |  |  |
| Depth (Max)                                                         | 30 m                                      |  |  |  |
| Shank Type                                                          | T38 / T45 - 3m (10'-12')                  |  |  |  |
| Air Consumption                                                     | 600-750 CFM (21m³/min)                    |  |  |  |
| Work Pressure                                                       | 7-25 bar**                                |  |  |  |
| *Above 4", through bottom hammer rotator **Depending on hammer type |                                           |  |  |  |