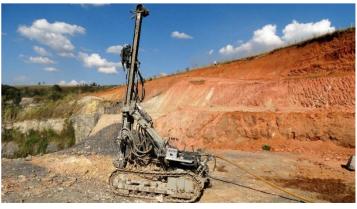

### **MW 5000**

The MW 5000 is the flagship among Wolf pneumatic trailers and ideal for development and opening of benches.

It is possible to work with Surface or Rotator.

## **MW 5000 E**

The MW 5000E features a long-range Extensive Boom, with a 1.5m increase in length.

|                                                                     | N. C. |  |  |  |
|---------------------------------------------------------------------|-------------------------------------------|--|--|--|
| Model                                                               | Details                                   |  |  |  |
| <b>Drilling Diameter</b>                                            | 2" - 5 1/2"*                              |  |  |  |
| Depth (Max)                                                         | 30 m                                      |  |  |  |
| Shank Type                                                          | T38 / T45 - 3m (10'-12')                  |  |  |  |
| Air Consumption                                                     | 600-750 CFM (21m³/min)                    |  |  |  |
| Work Pressure                                                       | 7-25 bar**                                |  |  |  |
| *Above 4", through bottom hammer rotator **Depending on hammer type |                                           |  |  |  |