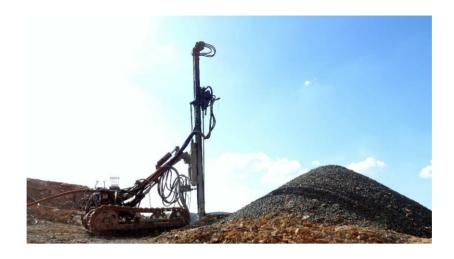

### **MW 5000**

The MW 5000 is the flagship among Wolf pneumatic trailers and ideal for development and opening of benches.

It is possible to work with Surface or Rotator.

## **MW 5000 E**

The MW 5000E features a long-range Extensive Boom, with a 1.5m increase in length.

|                                                                     | N. C. |  |  |  |
|---------------------------------------------------------------------|-------------------------------------------|--|--|--|
| Model                                                               | Details                                   |  |  |  |
| <b>Drilling Diameter</b>                                            | 2" - 5 1/2"*                              |  |  |  |
| Depth (Max)                                                         | 30 m                                      |  |  |  |
| Shank Type                                                          | T38 / T45 - 3m (10'-12')                  |  |  |  |
| Air Consumption                                                     | 600-750 CFM (21m³/min)                    |  |  |  |
| Work Pressure                                                       | 7-25 bar**                                |  |  |  |
| *Above 4", through bottom hammer rotator **Depending on hammer type |                                           |  |  |  |