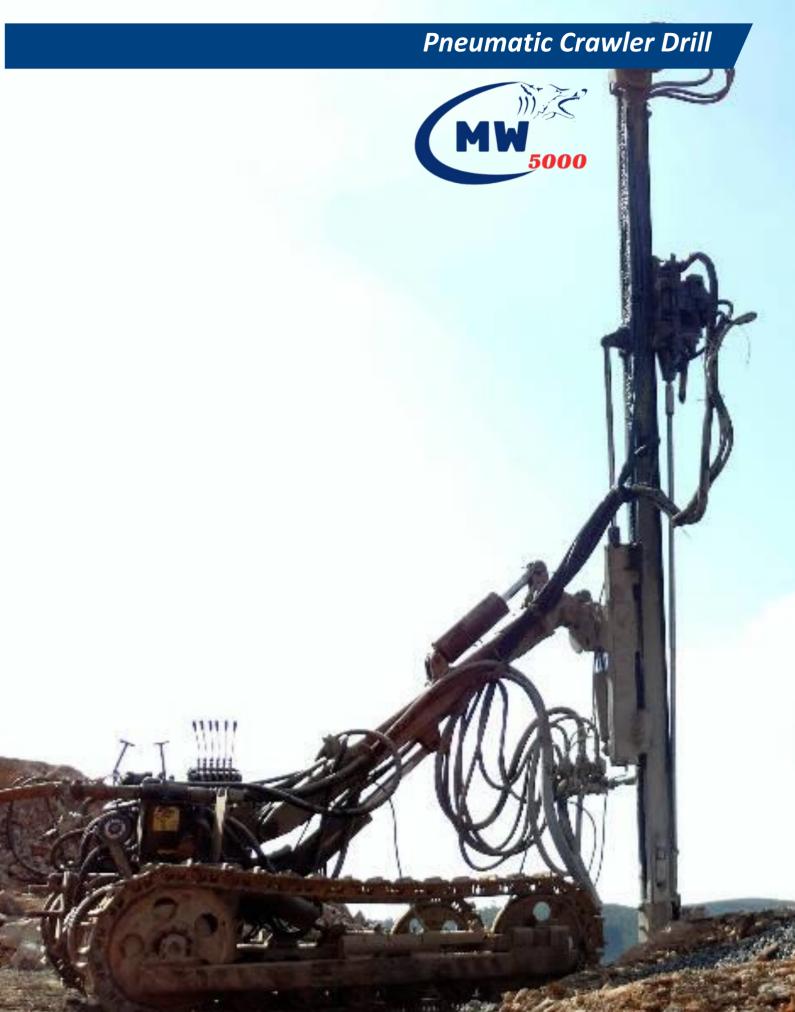

### **MW 5000**

The MW 5000 is the flagship among Wolf pneumatic trailers and ideal for development and opening of benches.

It is possible to work with Surface or Rotator.

## **MW 5000 E**

The MW 5000E features a long-range Extensive Boom, with a 1.5m increase in length.

|                                                                     | N. C. |  |  |  |
|---------------------------------------------------------------------|-------------------------------------------|--|--|--|
| Model                                                               | Details                                   |  |  |  |
| <b>Drilling Diameter</b>                                            | 2" - 5 1/2"*                              |  |  |  |
| Depth (Max)                                                         | 30 m                                      |  |  |  |
| Shank Type                                                          | T38 / T45 - 3m (10'-12')                  |  |  |  |
| Air Consumption                                                     | 600-750 CFM (21m³/min)                    |  |  |  |
| Work Pressure                                                       | 7-25 bar**                                |  |  |  |
| *Above 4", through bottom hammer rotator **Depending on hammer type |                                           |  |  |  |