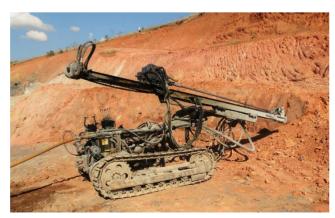

### **MW 5000**

The MW 5000 is the flagship among Wolf pneumatic trailers and ideal for development and opening of benches.

It is possible to work with Surface or Rotator.

## **MW 5000 E**

The MW 5000E features a long-range Extensive Boom, with a 1.5m increase in length.

|                                                                     | N. C. |  |  |  |
|---------------------------------------------------------------------|-------------------------------------------|--|--|--|
| Model                                                               | Details                                   |  |  |  |
| <b>Drilling Diameter</b>                                            | 2" - 5 1/2"*                              |  |  |  |
| Depth (Max)                                                         | 30 m                                      |  |  |  |
| Shank Type                                                          | T38 / T45 - 3m (10'-12')                  |  |  |  |
| Air Consumption                                                     | 600-750 CFM (21m³/min)                    |  |  |  |
| Work Pressure                                                       | 7-25 bar**                                |  |  |  |
| *Above 4", through bottom hammer rotator **Depending on hammer type |                                           |  |  |  |